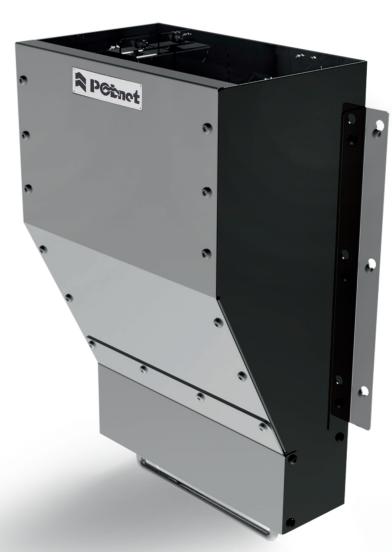

## **AD LIBITUM SOW FEEDER**

- Full feed intake, feed available for sows 24/7
- For sows to be hung on a wall in a forrowing pen, above a trough, easy to install.
- Ad libitum feeder for nursing sows
- Sow eats when and how much she wants
- Dispenser ensures fresh feed in a trough.
- Made of strong material PE, metal elements made of stainless steel.
- Animal friendly form, no sharp edges, minimum feed waste, easy to clean.
- 2 versions: made entirely of stainless steel, made of PE plate with stainless steel front plate.