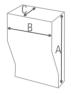

### FOLLOWING OPTIONS AVAILABLE

|               | А   | В   | С   | Kg/l | pc/St |
|---------------|-----|-----|-----|------|-------|
| AP-L Standard | 500 | 320 | 200 | 19   | 1     |