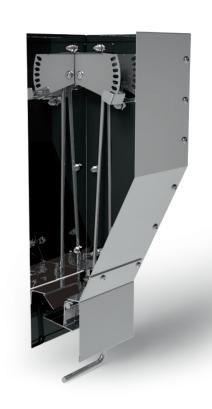

## **AD LIBITUM SOW FEEDER**

- Full feed intake, feed available for sows 24/7
- For sows to be hung on a wall in a forrowing pen, above a trough, easy to install.
- Ad libitum feeder for nursing sows
- Sow eats when and how much she wants
- Dispenser ensures fresh feed in a trough.
- Made of strong material PE, metal elements made of stainless steel.
- Animal friendly form, no sharp edges, minimum feed waste, easy to clean.
- 2 versions: made entirely of stainless steel, made of PE plate with stainless steel front plate.

#### **MOUNTING METHODS**

ul. Sowia 13B 62-080 Tarnowo Podgórne Poland

tel: + 48 61 657 67 00 fax: +48 61 657 67 67