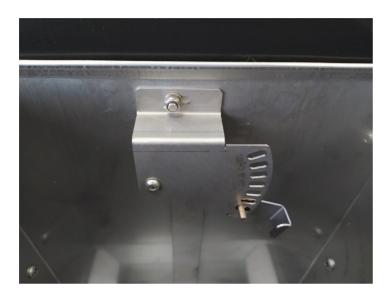

### ADJUSTABLE LEVEL

- | Precise regulation
- | Precise amount of feed released with each trigger movement
- | Adapted to individual sow behavior