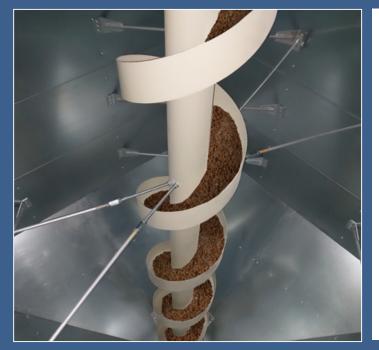

- Platforms, handrails, walkable roof

- Ladder with protection

– Roof hatch - Spiral inside cascade for

gentle feed treatment

#### INSIDE AND OUTSIDE VERSION

SPIRAL CASCADE FOR GENTLE FEED AND PELLETS TREATMENT

PROJECT | PRODUCTION | WORLDWIDE DELIVERY

POLNET Sp. z o.o. i Wspólnicy Spółka Komandytowa

ul. Sowia 13 B 62-080 Tarnowo Podgórne, Polska tel.: + 48 61 657 67 00, fax: + 48 61 657 67 67 office@polnet.pl export@polnet.pl