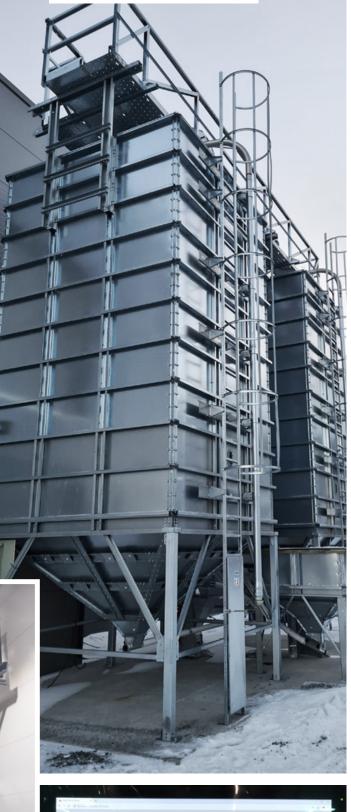

# FEED STORAGE FOR FISH FARMING

### The POLnet square silo is the BEST SOLUTION FOR STORAGE OF FISH FEED.

Modular construction allows the use of DIFFICULT BUILDING SURFACE - height and space restrictions.

## We offer complex design of your fish feed installation including:

- Square silos (round also available in POLNET offer)Grain, feed and pellets transporting system:
  - Intake pits
  - Bucket elevators
  - Chain conveyors
  - Belt conveyors
  - Spiral augers
- | Cleaners
- . Weighing system
- Big-bag buffer silos (including grating or knife)
  Ladders, platforms, catwalk, handrails (silo walkable roof on request)
- Control and management system to run the whole installation

#### CHARACTERISTIC OF OUR SQUARE SILOS:

- Manufactured from structural steel S350, zinc coating 350 g/m<sup>2</sup>
- Silo legs made of heavy, galvanized metallurgical profiles
- Internal smooth walls that guarantee:
  - Perfect internal hygiene
  - Most efficient unloading
  - No sharp edges or inside shelfs blocking the feed from falling out
- Perfect silo tightness
- | Flat head screws inside the silos
- Equipped with inspection windows and inspection hatch
- Easy to assemble
- Modular construction, with possibility to expand in future