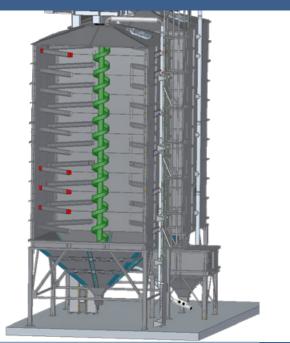

### The POLnet square silo is the BEST SOLUTION FOR STORAGE OF FISH FEED.

Modular construction allows the use of DIFFICULT BUILDING SURFACE - height and space restrictions.

- Platforms, handrails, walkable roof

- Ladder with protection

– Roof hatch - Spiral inside cascade for

gentle feed treatment

#### INSIDE AND OUTSIDE VERSION

SPIRAL CASCADE FOR GENTLE FEED AND PELLETS TREATMENT

PROJECT | PRODUCTION | WORLDWIDE DELIVERY

POLNET Sp. z o.o. i Wspólnicy Spółka Komandytowa

ul. Sowia 13 B 62-080 Tarnowo Podgórne, Polska tel.: + 48 61 657 67 00, fax: + 48 61 657 67 67 office@polnet.pl export@polnet.pl