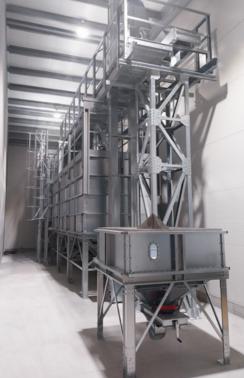

## We offer complex design of your fish feed installation including:

- Square silos (round also available in POLNET offer)Grain, feed and pellets transporting system:
  - Intake pits
  - Bucket elevators
  - Chain conveyors
  - Belt conveyors
  - Spiral augers
- | Cleaners
- . Weighing system
- Big-bag buffer silos (including grating or knife)
  Ladders, platforms, catwalk, handrails (silo walkable roof on request)
- Control and management system to run the whole installation

#### CHARACTERISTIC OF OUR SQUARE SILOS:

- Manufactured from structural steel S350, zinc coating 350 g/m<sup>2</sup>
- Silo legs made of heavy, galvanized metallurgical profiles
- Internal smooth walls that guarantee:
  - Perfect internal hygiene
  - Most efficient unloading
  - No sharp edges or inside shelfs blocking the feed from falling out
- Perfect silo tightness
- | Flat head screws inside the silos
- Equipped with inspection windows and inspection hatch
- Easy to assemble
- Modular construction, with possibility to expand in future

#### OPTIONAL EQUIPMENT TO SQUARE SILOS:

- Loading pipe - Venting pipe

- Dust filters

cage

- Level sensors
  - Weighing system
  - Slopped roof for outside silos
    - Electric or manual shut off valves
- Funnel aeration system
- Temperature sensors

- Platforms, handrails, walkable roof

- Ladder with protection

– Roof hatch - Spiral inside cascade for

gentle feed treatment