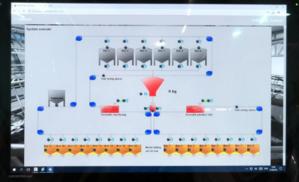

## We offer complex design of your fish feed installation including:

- Square silos (round also available in POLNET offer)Grain, feed and pellets transporting system:
  - Intake pits
  - Bucket elevators
  - Chain conveyors
  - Belt conveyors
  - Spiral augers
- | Cleaners
- . Weighing system
- Big-bag buffer silos (including grating or knife)
  Ladders, platforms, catwalk, handrails (silo walkable roof on request)
- Control and management system to run the whole installation