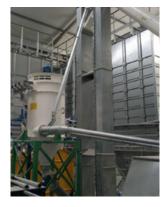

## We offer complex design of your fish feed installation including:

- Square silos (round also available in POLNET offer)Grain, feed and pellets transporting system:
  - Intake pits
  - Bucket elevators
  - Chain conveyors
  - Belt conveyors
  - Spiral augers
- | Cleaners
- . Weighing system
- Big-bag buffer silos (including grating or knife)
  Ladders, platforms, catwalk, handrails (silo walkable roof on request)
- Control and management system to run the whole installation

#### CHARACTERISTIC OF OUR SQUARE SILOS:

- Manufactured from structural steel S350, zinc coating 350 g/m<sup>2</sup>
- Silo legs made of heavy, galvanized metallurgical profiles
- Internal smooth walls that guarantee:
  - Perfect internal hygiene
  - Most efficient unloading
  - No sharp edges or inside shelfs blocking the feed from falling out
- Perfect silo tightness
- | Flat head screws inside the silos
- Equipped with inspection windows and inspection hatch
- Easy to assemble
- Modular construction, with possibility to expand in future

#### OPTIONAL EQUIPMENT TO SQUARE SILOS:

- Loading pipe - Venting pipe

- Dust filters

cage

- Level sensors
  - Weighing system
  - Slopped roof for outside silos
    - Electric or manual shut off valves
- Funnel aeration system
- Temperature sensors

- Platforms, handrails, walkable roof

- Ladder with protection

– Roof hatch - Spiral inside cascade for

gentle feed treatment