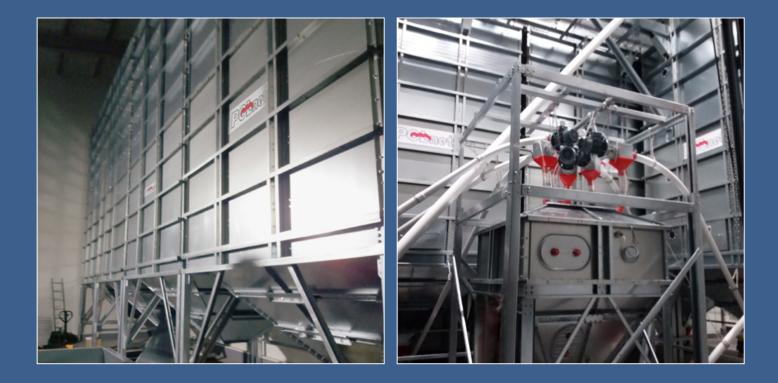

#### CHARACTERISTIC OF OUR SQUARE SILOS:

- Manufactured from structural steel S350, zinc coating 350 g/m<sup>2</sup>
- Silo legs made of heavy, galvanized metallurgical profiles
- Internal smooth walls that guarantee:
  - Perfect internal hygiene
  - Most efficient unloading
  - No sharp edges or inside shelfs blocking the feed from falling out
- Perfect silo tightness
- | Flat head screws inside the silos
- Equipped with inspection windows and inspection hatch
- Easy to assemble
- Modular construction, with possibility to expand in future

#### OPTIONAL EQUIPMENT TO SQUARE SILOS:

- Loading pipe - Venting pipe

- Dust filters

cage

- Level sensors
  - Weighing system
  - Slopped roof for outside silos
    - Electric or manual shut off valves
- Funnel aeration system
- Temperature sensors

- Platforms, handrails, walkable roof

- Ladder with protection

– Roof hatch - Spiral inside cascade for

gentle feed treatment