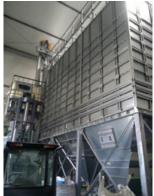

## We offer complex design of your fish feed installation including:

- Square silos (round also available in POLNET offer)Grain, feed and pellets transporting system:
  - Intake pits
  - Bucket elevators
  - Chain conveyors
  - Belt conveyors
  - Spiral augers
- | Cleaners
- . Weighing system
- Big-bag buffer silos (including grating or knife)
  Ladders, platforms, catwalk, handrails (silo walkable roof on request)
- Control and management system to run the whole installation

#### CHARACTERISTIC OF OUR SQUARE SILOS:

- Manufactured from structural steel S350, zinc coating 350 g/m<sup>2</sup>
- Silo legs made of heavy, galvanized metallurgical profiles
- Internal smooth walls that guarantee:
  - Perfect internal hygiene
  - Most efficient unloading
  - No sharp edges or inside shelfs blocking the feed from falling out
- Perfect silo tightness
- | Flat head screws inside the silos
- Equipped with inspection windows and inspection hatch
- Easy to assemble
- Modular construction, with possibility to expand in future

#### OPTIONAL EQUIPMENT TO SQUARE SILOS:

- Loading pipe - Venting pipe

- Dust filters

cage

- Level sensors
  - Weighing system
  - Slopped roof for outside silos
    - Electric or manual shut off valves
- Funnel aeration system
- Temperature sensors

- Platforms, handrails, walkable roof

- Ladder with protection

– Roof hatch - Spiral inside cascade for

gentle feed treatment