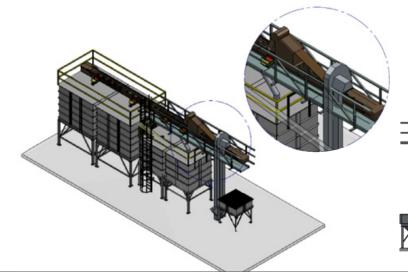

# FEED STORAGE FOR FISH FARMING

### The POLnet square silo is the BEST SOLUTION FOR STORAGE OF FISH FEED.

Modular construction allows the use of DIFFICULT BUILDING SURFACE - height and space restrictions.

## We offer complex design of your fish feed installation including:

- Square silos (round also available in POLNET offer)Grain, feed and pellets transporting system:
  - Intake pits
  - Bucket elevators
  - Chain conveyors
  - Belt conveyors
  - Spiral augers
- | Cleaners
- . Weighing system
- Big-bag buffer silos (including grating or knife)
  Ladders, platforms, catwalk, handrails (silo walkable roof on request)
- Control and management system to run the whole installation

#### CHARACTERISTIC OF OUR SQUARE SILOS:

- Manufactured from structural steel S350, zinc coating 350 g/m<sup>2</sup>
- Silo legs made of heavy, galvanized metallurgical profiles
- Internal smooth walls that guarantee:
  - Perfect internal hygiene
  - Most efficient unloading
  - No sharp edges or inside shelfs blocking the feed from falling out
- Perfect silo tightness
- | Flat head screws inside the silos
- Equipped with inspection windows and inspection hatch
- Easy to assemble
- Modular construction, with possibility to expand in future