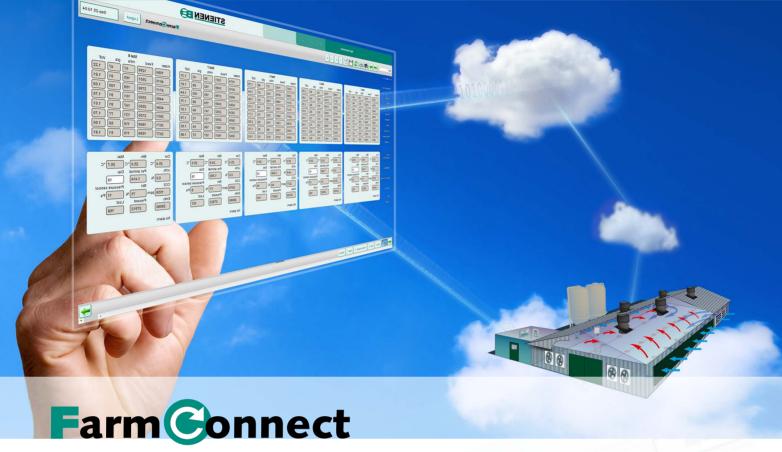

# Farm Connect: Stienen BE's innovative Cloud Computing system

You can access your farm data from anywhere in the world by means of the IP-485 gateway. All management information from the process computers is stored in the cloud at the data centre. You can use an SSL-protected web browser to logon to the cloud and access your farm data. This data, which may concern different locations, is centralised to give you a comprehensive overview. Customer-specific user screens ensure rapid and easy implementation of the new system. FarmConnect lets you control your farm without any problems, wherever you may be.