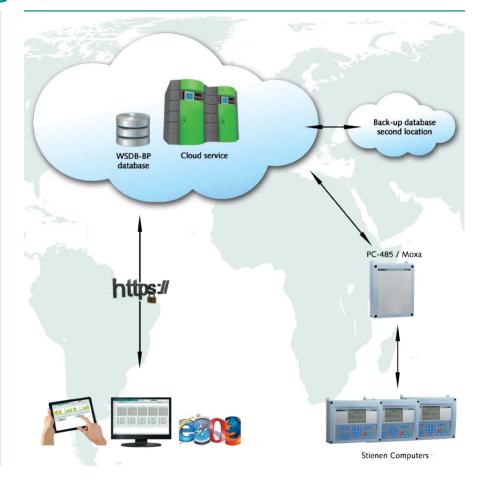

# Farm Connect: Stienen BE's innovative Cloud Computing system

You can access your farm data from anywhere in the world by means of the IP-485 gateway. All management information from the process computers is stored in the cloud at the data centre. You can use an SSL-protected web browser to logon to the cloud and access your farm data. This data, which may concern different locations, is centralised to give you a comprehensive overview. Customer-specific user screens ensure rapid and easy implementation of the new system. FarmConnect lets you control your farm without any problems, wherever you may be.

#### General

PC-485 / Moxa:

- SSL-protected web browser connection
- Perfect communication with Stienen climate computers and the data centre
- Free from viruses
- New controllers can be easily connected to the existing PC-485 / Moxa